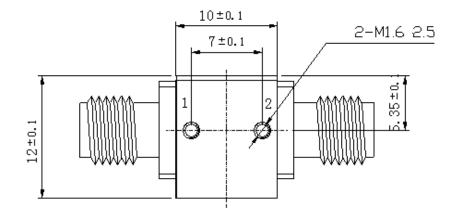

## **OUTLINE DRAWING**

- All dimensions in mm

- Direction: 1→2

| Rev. | Description | Date | Approved by |
|------|-------------|------|-------------|
|      |             |      |             |
|      |             |      |             |