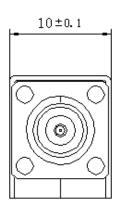

## **OUTLINE DRAWING**

- All dimensions in mm

- Direction: 1→2

| Rev. | Description | Date | Approved by |
|------|-------------|------|-------------|
|      |             |      |             |
|      |             |      |             |