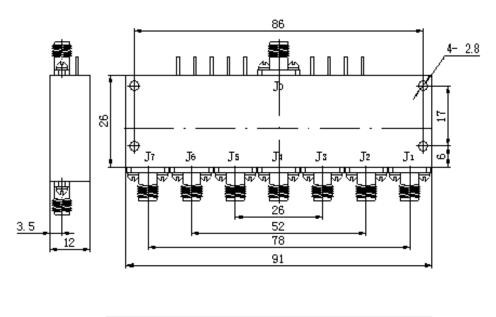

## **OUTLINE DRAWING**

Dimensions in mm

| Rev.                                                          | Description | Date | Approved by |  |  |
|---------------------------------------------------------------|-------------|------|-------------|--|--|
|                                                               |             |      |             |  |  |
|                                                               |             |      |             |  |  |
| For more information, please contact us at info@myneotech.com |             |      |             |  |  |