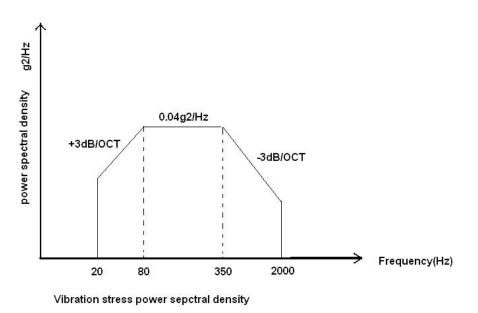

### **ENVIRONMENTAL SPECIFICATIONS**

Vibration, Stress, Power spectral density:

Shock: half-sine wave, 50g, 11ms

| Rev.                                                          | Description | Date | Approved by |  |
|---------------------------------------------------------------|-------------|------|-------------|--|
|                                                               |             |      |             |  |
|                                                               |             |      |             |  |
| For more information, please contact us at info@myneotech.com |             |      |             |  |